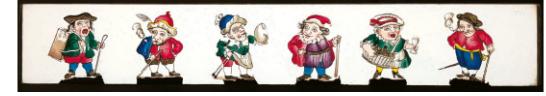

## THE MAGIC LANTERN WITHIN

Georg Füsslin has sent this long slide with six caricatures of dwarfs, one depicting the peepshow man (the first figure on the left). Georg says: "All the figures shown on the slide are based on the engravings from the famous book *Neueingerichtetes Zwergenkabinett* by Elias Baeck published in 1720 (see the page, right). However I think the slide is from the end of the 18th century."