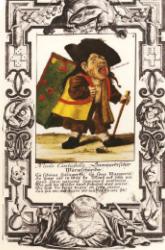

## THE MAGIC LANTERN WITHIN

Georg Füsslin has sent this long slide with six caricatures of dwarfs, one depicting the peepshow man (the first figure on the left). Georg says: "All the figures shown on the slide are based on the engravings from the famous book *Neueingerichtetes Zwergenkabinett* by Elias Baeck published in 1720 (see the page, right). However I think the slide is from the end of the 18th century."