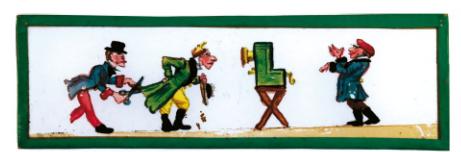

Helmut Wälde has sent us this image of a long slide featuring a comical peep show scene. He acquired the slide in the summer. He writes: "It is a coloured outline lithograph for a toy lantern. The dimensions are approximately 15.5cm x 4.8cm and it probably dates from around 1860-70. Its origin is certainly from Nürnberg or Fürth."